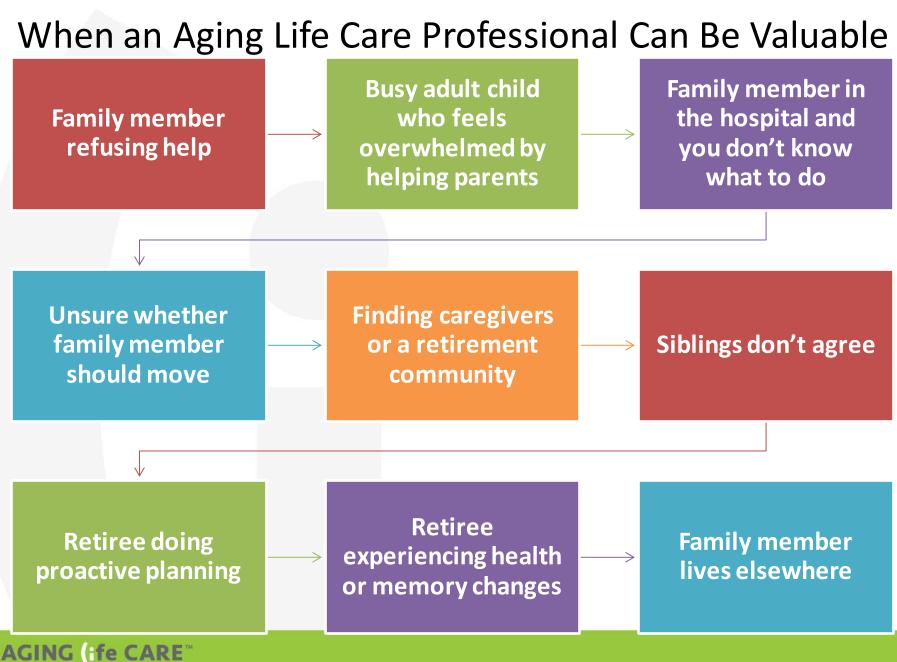

#### **Overview:**

- 1) What are care managers?
- 2) What do they do?
  - How do they fit into mental health management/advocacy?
- 3) When might you use one?
- 4) How to find a care manager?
- 5) Creative Engagement